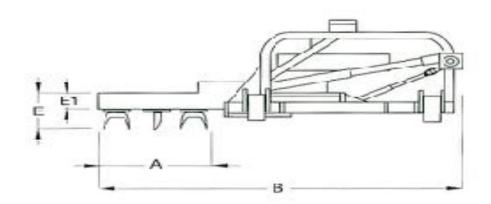

## FPP In-Row Cultivator with Rotary Harrow

BASE MACHINE: Rotary harrow head with hydraulic sensor retraction and hydraulic height inclination; manual emergency recall lever; 1100mm splined PTO with friction disk powers head; the FPP series is designed for rows from 6.5 to 11 feet wide (2 to 3.4 meters) with at least 23 inches(60cm) between the plants and recommended for soil with rocks and stones; harrow head slides in-and-out between plants

|            |                |           |           |            |            |               |               |           | HARROW     | HARROW      |
|------------|----------------|-----------|-----------|------------|------------|---------------|---------------|-----------|------------|-------------|
|            | MIN. HP        | WORKING   | OVERALL   | LENGTH     | HEIGHT     | NUMBER        | NUMBER        | HARROW    | HEIGHT     | HEIGHT      |
| FPP MODEL  | <b>TRACTOR</b> | WIDTH (A) | WIDTH (B) | <u>(C)</u> | <u>(D)</u> | <b>ROTORS</b> | <b>BLADES</b> | WIDTH (F) | <u>(E)</u> | <u>(E1)</u> |
|            |                |           |           |            |            |               |               |           |            |             |
| FPP 40 ERS | 15             | 16        | 37        | 43         | 43         | 2             | 4             | 9         | 14         | 7           |
| FPP 40 ER  | 15             | 16        | 49        | 43         | 43         | 2             | 4             | 9         | 14         | 7           |
| FPP 60 ERS | 15             | 23        | 43        | 43         | 43         | 3             | 6             | 9         | 14         | 7           |
| FPP 60 ER  | 20             | 23        | 55        | 43         | 43         | 3             | 6             | 9         | 14         | 7           |
| FPP 60 ERL | 25             | 23        | 74        | 43         | 43         | 3             | 6             | 9         | 14         | 7           |
| FPP 80 ER  | 35             | 31        | 64        | 43         | 43         | 4             | 8             | 9         | 14         | 7           |
| FPP 80 ERL | 35             | 31        | 84        | 43         | 43         | 4             | 8             | 9         | 14         | 7           |

(ALL MEASUREMENTS IN INCHES)