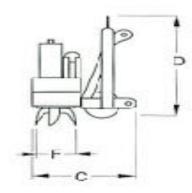

|            |                |           |           |            |            |               |               |           | HARROW     | HARROW      |
|------------|----------------|-----------|-----------|------------|------------|---------------|---------------|-----------|------------|-------------|
|            | MIN. HP        | WORKING   | OVERALL   | LENGTH     | HEIGHT     | NUMBER        | NUMBER        | HARROW    | HEIGHT     | HEIGHT      |
| FPP MODEL  | <b>TRACTOR</b> | WIDTH (A) | WIDTH (B) | <u>(C)</u> | <u>(D)</u> | <b>ROTORS</b> | <b>BLADES</b> | WIDTH (F) | <u>(E)</u> | <u>(E1)</u> |
|            |                |           |           |            |            |               |               |           |            |             |
| FPP 40 ERS | 15             | 16        | 37        | 43         | 43         | 2             | 4             | 9         | 14         | 7           |
| FPP 40 ER  | 15             | 16        | 49        | 43         | 43         | 2             | 4             | 9         | 14         | 7           |
| FPP 60 ERS | 15             | 23        | 43        | 43         | 43         | 3             | 6             | 9         | 14         | 7           |
| FPP 60 ER  | 20             | 23        | 55        | 43         | 43         | 3             | 6             | 9         | 14         | 7           |
| FPP 60 ERL | 25             | 23        | 74        | 43         | 43         | 3             | 6             | 9         | 14         | 7           |
| FPP 80 ER  | 35             | 31        | 64        | 43         | 43         | 4             | 8             | 9         | 14         | 7           |
| FPP 80 ERL | 35             | 31        | 84        | 43         | 43         | 4             | 8             | 9         | 14         | 7           |

(ALL MEASUREMENTS IN INCHES)